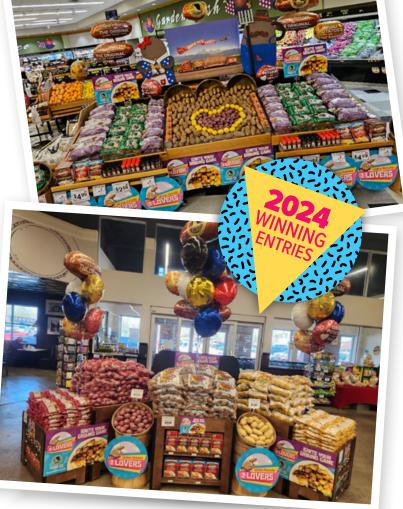

Create an irresistible product display that showcases the versatility of Idaho® potatoes with custom point-of-sale (POS) materials and recipes.

All qualified participants will receive five pairs of limited-edition socks just for entering!

**Winners on Display** Check out last year's winners at <u>idahopotato.com/plm-past-winners</u>. This year's Idaho® Potato Lovers Display Contest winners will be posted online by June 15, 2025.

**Play by the Rules** Read and follow the Display Contest Rules on the back page carefully—then get ready to exercise your creativity with a winning entry!