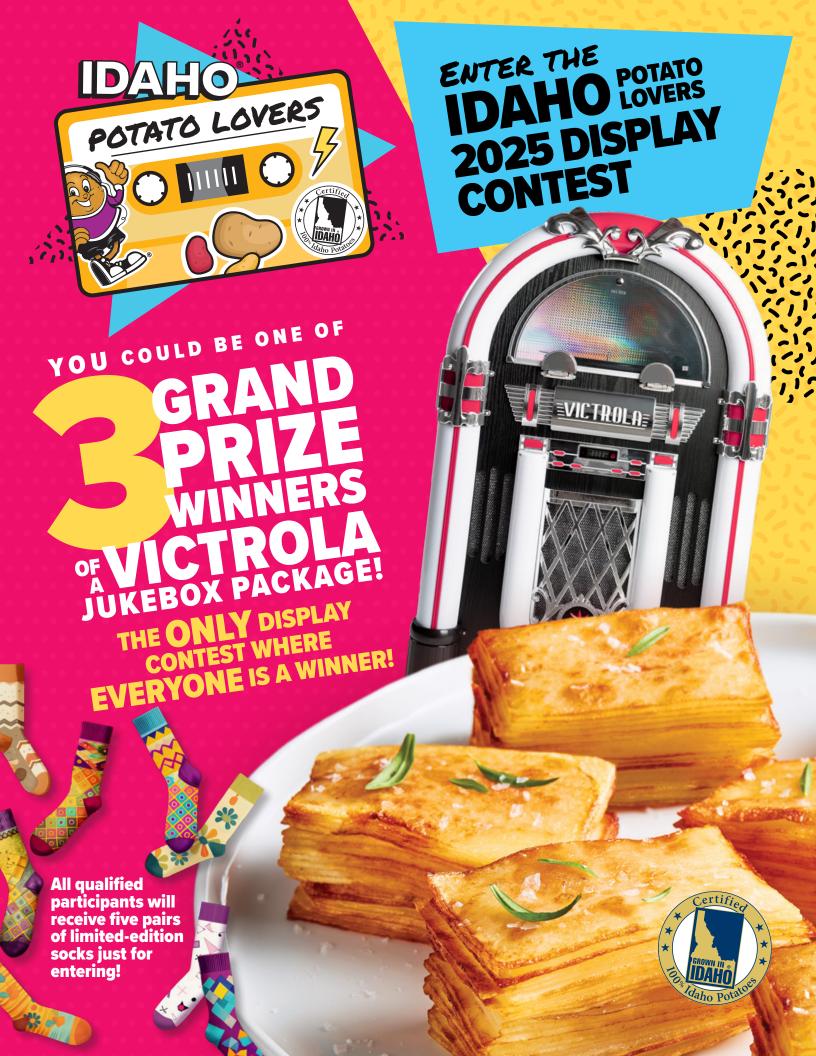

# s150,000 in cash & prizes

You could be ONE of THREE Grand Prize winners of a

## VICTROLA JUKEBOX PACKAGE

Every qualified participant will be entered into a random drawing to win a Potato Lover's Victrola Jukebox Package!

- 3-speed, belt driven turntable plays all your favorite vinyl records
- Wirelessly stream music from your Bluetooth enabled device, up to 33 feet away
- Control music from across the room with the included remote control
- Jukebox package includes a \$1,000 gift card to accessorize and start your vinyl record collection

Create an irresistible product display that showcases the versatility of Idaho® potatoes with custom point-of-sale (POS) materials and recipes.

All qualified participants will receive five pairs of limited-edition socks just for entering!