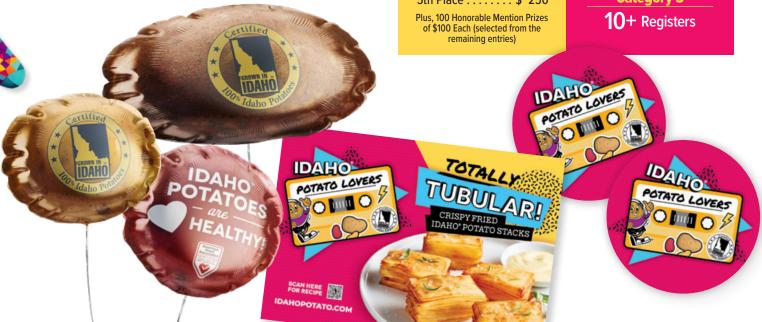

## START ROCKING YOUR SALES WITH A FREE POS KIT!

Order POS materials from  $\underline{idahopotato.com/plm-pos}$  or through your category manager.

The Idaho® potato 2025 display kit includes:

- 2 double-sided Idaho® Potato Lovers logo display signs
- 1 large and 2 small double-sided signs featuring an appetizing photo to decorate your display
- 6 Mylar® inflatable Idaho® potato balloons

#### THE PRIZES

Each of the 3 store categories receives the following cash prizes:

1st Place. \$1,500 2nd Place. \$1,000 3rd Place. \$ 750 4th Place. \$ 500 5th Place. \$ 250